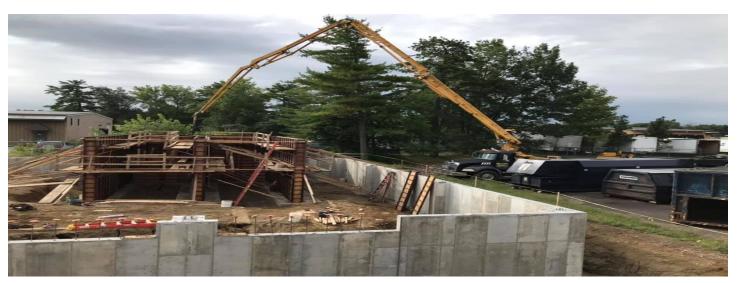

**Walker Construction** is an Employee owned Company (ESOP) operating in Stowe, VT. We provide concrete and excavation services to the surrounding area for homeowners, and general contractors, in both residential and commercial/municipal sectors. The company has been in operation since 1972, and has a reputation for doing quality work in a timely manner. As the construction industry has continued to grow in our area, so have we, and now have the need to hire to continue to provide service our customers.