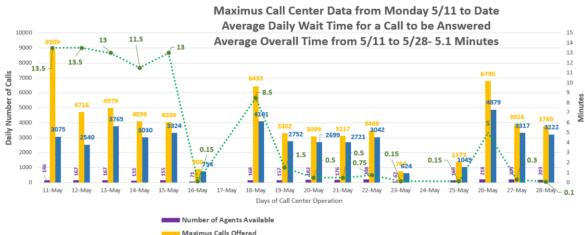

# **Call Center Functions Update**

- Maximus call center is recording each claimant interaction for quality assurance. Load balancing will occur across Maximus call queues and across the entire system, including supplemental line.
- All UI lines have been transferred to Maximus. Staff will remain on the GMP line until May 29<sup>th</sup> to serve as overflow support.
- Thursday's call attempts were 3,786. Of the calls made to the line, 99% of callers were offered spots in the queue. The average wait time on the Maximus line was 6 seconds. We are seeing the largest number of incoming calls occurring between 8am-8:30am. During this time, it is possible that a caller might be sent to the overflow queue or the call may not connect.

Maximus Calls Offered

Number of Calls Answered by Agents

••••• The average time it takes for a call to be answered by an agent (in Minutes)

\* "Unanswered Calls" represents calls outside of normal business hours, hang-ups, and overflow