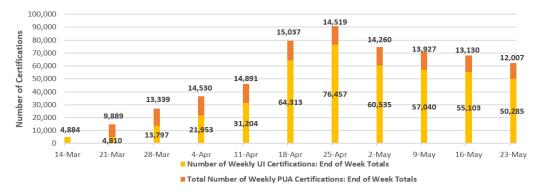

#### Combined Number of UI & PUA Weekly Certifications: End of Week Totals

The data presented in this publication represents unofficial information collected from a variety of sources, and is being provided in order to ensure transparency, the freedom of information, and a well-informed public. While it is accurate to the extent ascertainable by the Department at the time of publication, it has not been subject to inspection or validation, and does not constitute verified employment data for the purposes of required reporting and formal release. This data is for the sole purpose of informing the public and shall not be recreated or reposted in any way, without this disclaimer. The information provided herein is not related in any way to the certified data provided to the U.S. Department of Labor