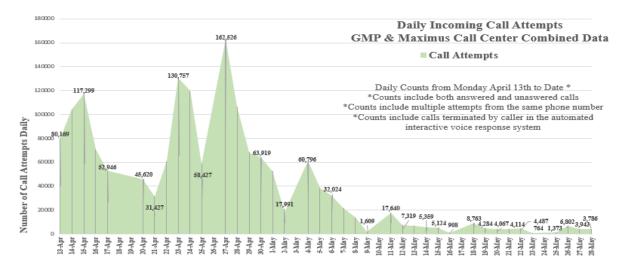

# **Call Center Functions Update**

- Maximus call center is recording each claimant interaction for quality assurance. Load balancing will occur across Maximus call queues and across the entire system, including supplemental line.
- All UI lines have been transferred to Maximus. Staff will remain on the GMP line until May 29<sup>th</sup> to serve as overflow support.
- Thursday's call attempts were 3,786. Of the calls made to the line, 99% of callers were offered spots in the queue. The average wait time on the Maximus line was 6 seconds. We are seeing the largest number of incoming calls occurring between 8am-8:30am. During this time, it is possible that a caller might be sent to the overflow queue or the call may not connect.