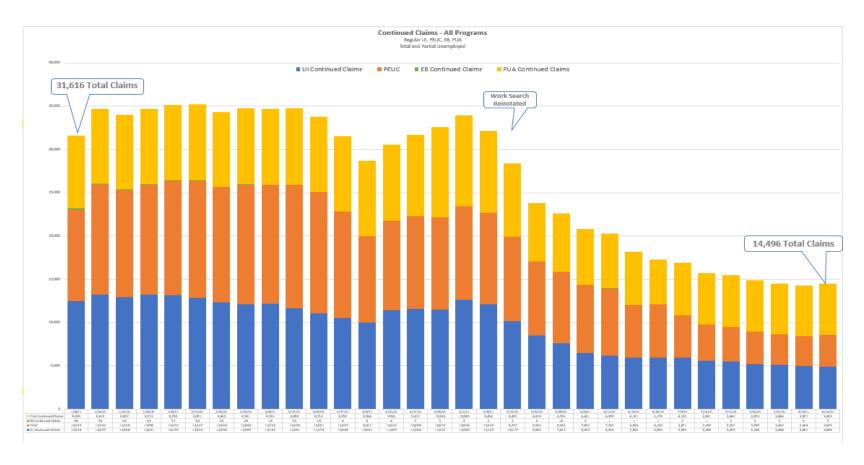

|             | Continued Claims Filed |        |        |        |        |        |        |        |  |  |  |
|-------------|------------------------|--------|--------|--------|--------|--------|--------|--------|--|--|--|
| Week Ending | 6/26                   | 7/3    | 7/10   | 7/17   | 7/24   | 7/31   | 8/7    | 8/14   |  |  |  |
| Regular UI  | 5,952                  | 5,932  | 5,598  | 5,470  | 5,186  | 5,096  | 4,991  | 4,900  |  |  |  |
| PEUC        | 6,128                  | 4,871  | 4,189  | 4,032  | 3,798  | 3,592  | 3,466  | 3,673  |  |  |  |
| EB          | 1                      | 2      | 1      | 2      | 0      | 0      | 0      | 0      |  |  |  |
| PUA         | 5,179                  | 6,132  | 5,931  | 5,963  | 5,874  | 5,866  | 5,801  | 5,923  |  |  |  |
| Total       | 17,260                 | 16,937 | 15,719 | 15,467 | 14,858 | 14,524 | 14,258 | 14,496 |  |  |  |