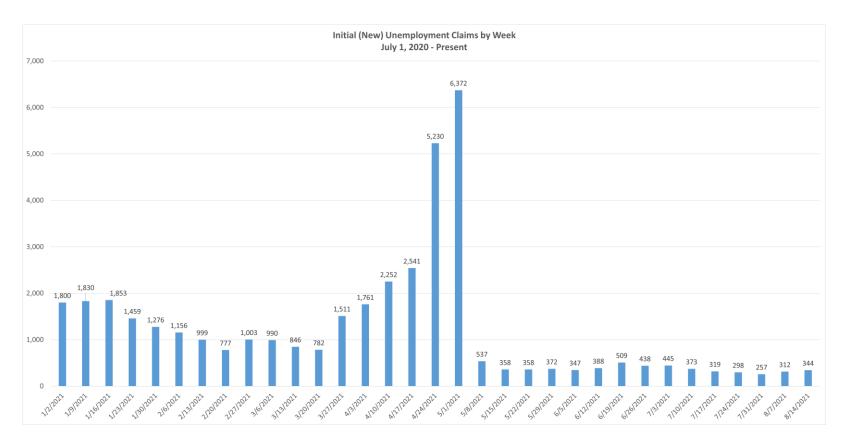

o the certified data provided to the U.S. Department of Labor.



The data presented in this publication represents unofficial information collected from a variety of sources, and is being provided in order to ensure transparency, the freedom of information, and a well-informed public. While it is accurate to the extent ascertainable by the Department at the time of publication, it has not been subject to inspection or validation, and does not constitute verified employment data for the purposes of required reporting and formal release. This data is for the sole purpose of informing the public and shall not be recreated or reposted in any way, without this disclaimer. The information provided herein is not related in any way to the certified data provided to the U.S. Department of Labor.



\*the high number of initial claims can be attributed to the increased number of fraudulent claims submitted.

The data presented in this publication represents unofficial information collected from a variety of sources, and is being provided in order to ensure transparency, the freedom of information, and a well-informed public. While it is accurate to the extent ascertainable by the Department at the time of publication, it has not been subject to inspection or validation, and does not constitute verified employment data for the purposes of required reporting and formal release. This data is for the sole purpose of informing the public and shall not be recreated in any way, without this disclaimer. The information provided herein is not releated in any way to the certified data provide