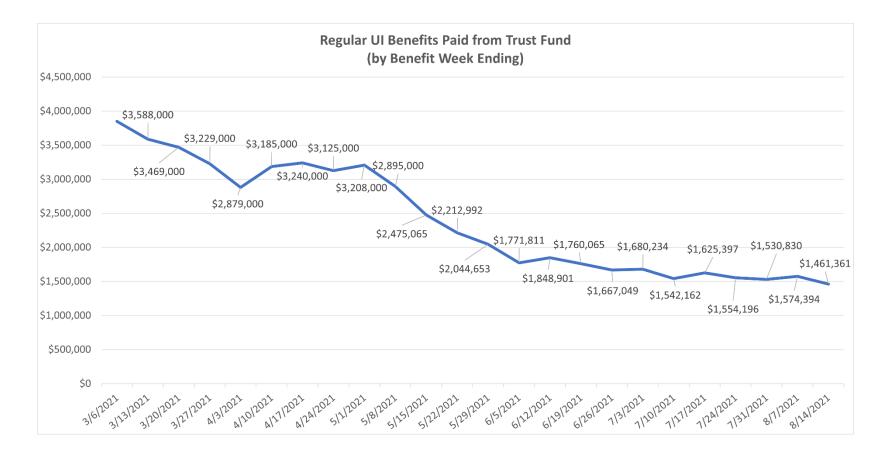

| Claims Payment Processing |                          |                    |                        |                 |                             |                       |  |  |  |  |  |
|---------------------------|--------------------------|--------------------|------------------------|-----------------|-----------------------------|-----------------------|--|--|--|--|--|
| Week<br>Ending            | All UI<br>Claims<br>Paid | All UI<br>Payments | PUA<br>Claims<br>Paid* | PUA<br>Payments | Total<br>Payments<br>Issued | Trust Fund<br>Balance |  |  |  |  |  |
| July 26                   | 9,919                    | \$3,348,250        | 5,799                  | \$3,517,371     | \$6,865,621                 | \$213,882,287         |  |  |  |  |  |
| July 3                    | 9,574                    | \$3,268,451        | 5,913                  | \$2,381,925     | \$5,650,376                 | \$213,691,628         |  |  |  |  |  |
| July 10                   | 8,583                    | \$2,879,927        | 5,264                  | \$3,218,450     | \$6,098,377                 | \$212,485,981         |  |  |  |  |  |
| July 17                   | 8,239                    | \$2,919,439        | 5,702                  | \$3,531,504     | \$6,450,943                 | \$211,650,866         |  |  |  |  |  |
| July 24                   | 7,929                    | \$2,831,059        | 5,793                  | \$3,569,649     | \$6,400,708                 | \$210,918,130         |  |  |  |  |  |
| July 31                   | 7,584                    | \$2,733,666        | 5,458                  | \$3,362,615     | \$6,096,281                 | \$212,895,057         |  |  |  |  |  |
| August 8                  | 7,443                    | \$2,723,383        | 5,758                  | \$3,524,899     | \$6,248,282                 | \$219,311,711         |  |  |  |  |  |
| August 14                 | 7,213                    | \$1,461,361        | 5,276                  | \$3,261,878     | \$4,723,239                 | \$218,561,200         |  |  |  |  |  |