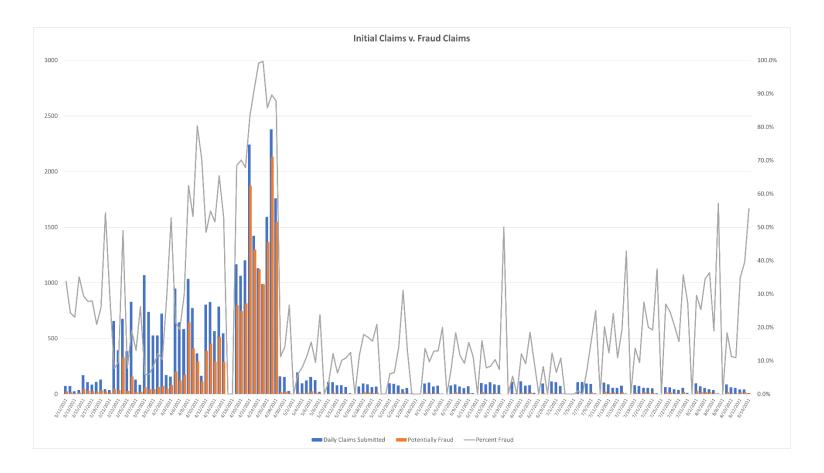

\*the high number of initial claims can be attributed to the increased number of fraudulent claims submitted.

The data presented in this publication represents unofficial information collected from a variety of sources, and is being provided in order to ensure transparency, the freedom of information, and a well-informed public. While it is accurate to the extent ascertainable by the Department at the time of publication, it has not been subject to inspection or validation, and does not constitute verified employment data for the purposes of required reporting and formal release. This data is for the sole purpose of informing the public and shall not be recreated in any way, without this disclaimer. The information provided herein is not releated in any way to the certified data provided ator for the USD peratment of Labor.