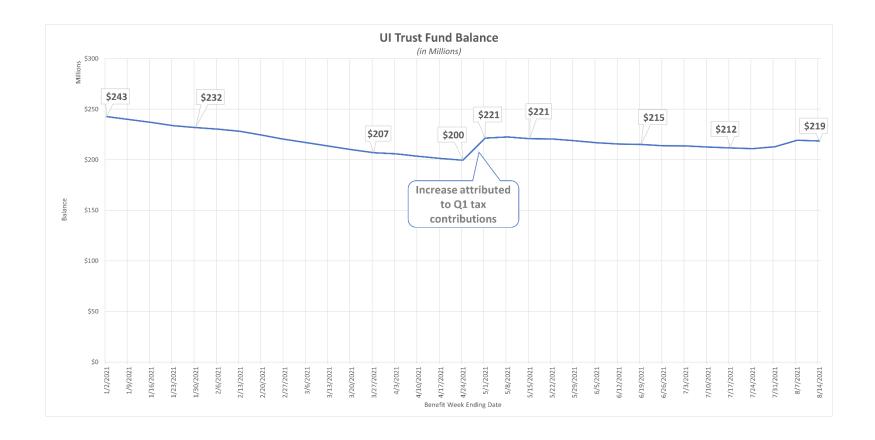

| Claims Payment Processing |                          |                    |                        |                 |                             |                       |  |  |  |  |  |
|---------------------------|--------------------------|--------------------|------------------------|-----------------|-----------------------------|-----------------------|--|--|--|--|--|
| Week<br>Ending            | All UI<br>Claims<br>Paid | All UI<br>Payments | PUA<br>Claims<br>Paid* | PUA<br>Payments | Total<br>Payments<br>Issued | Trust Fund<br>Balance |  |  |  |  |  |
| July 26                   | 9,919                    | \$3,348,250        | 5,799                  | \$3,517,371     | \$6,865,621                 | \$213,882,287         |  |  |  |  |  |
| July 3                    | 9,574                    | \$3,268,451        | 5,913                  | \$2,381,925     | \$5,650,376                 | \$213,691,628         |  |  |  |  |  |
| July 10                   | 8,583                    | \$2,879,927        | 5,264                  | \$3,218,450     | \$6,098,377                 | \$212,485,981         |  |  |  |  |  |
| July 17                   | 8,239                    | \$2,919,439        | 5,702                  | \$3,531,504     | \$6,450,943                 | \$211,650,866         |  |  |  |  |  |
| July 24                   | 7,929                    | \$2,831,059        | 5,793                  | \$3,569,649     | \$6,400,708                 | \$210,918,130         |  |  |  |  |  |
| July 31                   | 7,584                    | \$2,733,666        | 5,458                  | \$3,362,615     | \$6,096,281                 | \$212,895,057         |  |  |  |  |  |
| August 8                  | 7,443                    | \$2,723,383        | 5,758                  | \$3,524,899     | \$6,248,282                 | \$219,311,711         |  |  |  |  |  |
| August 14                 | 7,213                    | \$1,461,361        | 5,276                  | \$3,261,878     | \$4,723,239                 | \$218,561,200         |  |  |  |  |  |