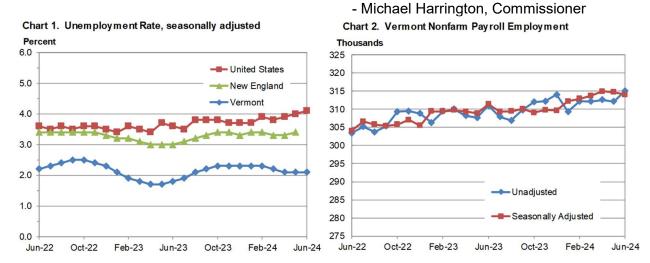

#### State of Vermont Overview

The Vermont seasonally-adjusted unemployment rate held steady at 2.1 percent in June. The comparable United States rate in June was 4.1 percent, an increase of one-tenth of one percentage point from the revised May estimate. The seasonally-adjusted Vermont data for June show the Vermont civilian labor force increased by 311 from the prior month's revised estimate (see Table 1). The number of employed persons increased by 494 and the number of unemployed persons decreased by 183. None of the changes were statistically significant in the seasonally-adjusted series.

The June unemployment rates for Vermont's 17 labor market areas ranged from 1.7 percent in White River Junction to 2.8 percent in Derby (note: local labor market area unemployment rates are not seasonally-adjusted – see Table 2). For comparison, the June unadjusted unemployment rate for Vermont was 2.1 percent, an increase of one-tenth of one percentage point from the revised unadjusted May level and an increase of one-tenth of one percentage point from a year ago.

#### Seasonally-Adjusted (Table 3)

The seasonally-adjusted data for June reported a decrease of 700 jobs from the revised May data. There was a decrease of 100 jobs between the preliminary and the revised May estimates due to the inclusion of more data. The seasonally-adjusted over-the-month changes in June varied at the industry level. One industry had a notable increase: Private Educational Services (+300 jobs or +2.5%). Industries with a notable decrease included: Accommodation & Food Services (-900 jobs or -2.8%) and Construction (-300 jobs or -1.9%).

#### Not-Seasonally-Adjusted (Table 4)

The preliminary 'not-seasonally-adjusted' jobs estimates for June showed an increase of 3,000 jobs when compared to the revised May numbers. As with the seasonally-adjusted data, this over-the-month change is from the revised May numbers which experienced no change from the preliminary estimates. The broader economic picture can be seen by focusing on the over-the-year changes in this data series. As detailed in the preliminary not-seasonally-adjusted June data, Total Private industries increased by 3,800 jobs (+1.5%) over the year and Government (including public education) employment increased by 300 jobs (+0.6%) in the past year.