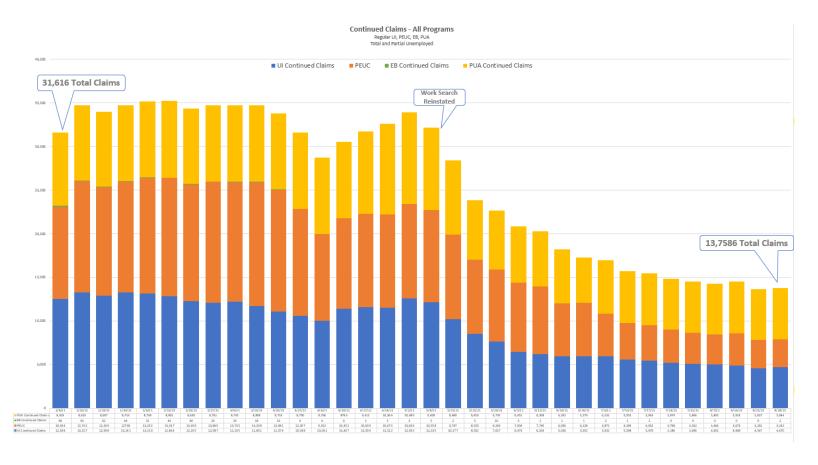

|             | Continued Claims Filed |        |        |        |        |        |        |        |  |  |  |
|-------------|------------------------|--------|--------|--------|--------|--------|--------|--------|--|--|--|
| Week Ending | 7/10                   | 7/17   | 7/24   | 7/31   | 8/7    | 8/14   | 8/21   | 8/28   |  |  |  |
| Regular UI  | 5,598                  | 5,470  | 5,186  | 5,096  | 4,991  | 4,900  | 4,547  | 4,670  |  |  |  |
| PEUC        | 4,189                  | 4,032  | 3,798  | 3,592  | 3,466  | 3,673  | 3,292  | 3,242  |  |  |  |
| EB          | 1                      | 2      | 0      | 0      | 0      | 0      | 0      | 3      |  |  |  |
| PUA         | 5,931                  | 5,963  | 5,874  | 5,866  | 5,801  | 5,923  | 5,817  | 5,844  |  |  |  |
| Total       | 15,719                 | 15,467 | 14,858 | 14,524 | 14,258 | 14,496 | 13,656 | 13,758 |  |  |  |