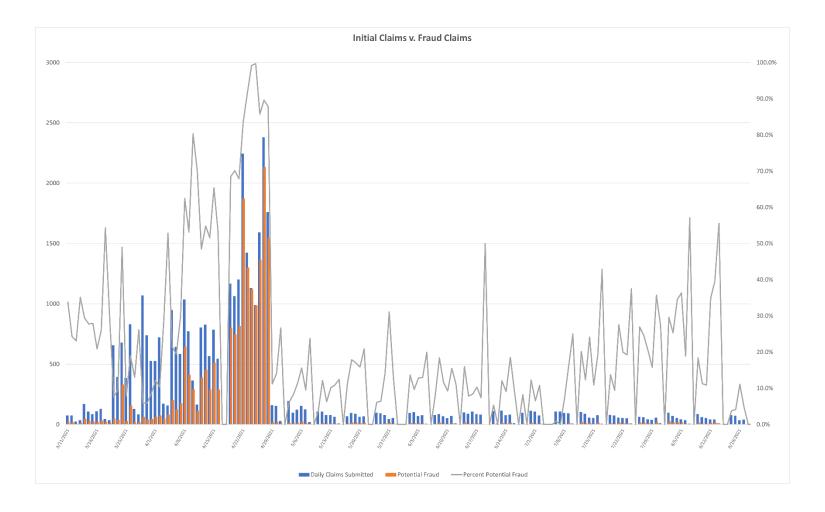

\*the high number of initial claims can be attributed to the increased number of fraudulent claims submitted.

The data presented in this publication represents unofficial information collected from a variety of sources, and is being provided in order to ensure transparency, the freedom of information, and a well-informed public. While it is accurate to the extent ascertainable by the Department at the time of publication, it has not been subject to inspection or validation, and does not constitute verified employment data for the purposes of required reporting and formal release. This data is for the sole purpose of informing the public and shall not be recreated or reposted in any way, without this disclaimer. The information provided herein is not releated in any way to the certified data provided data provided and provided to the U.S. Department of Labor.