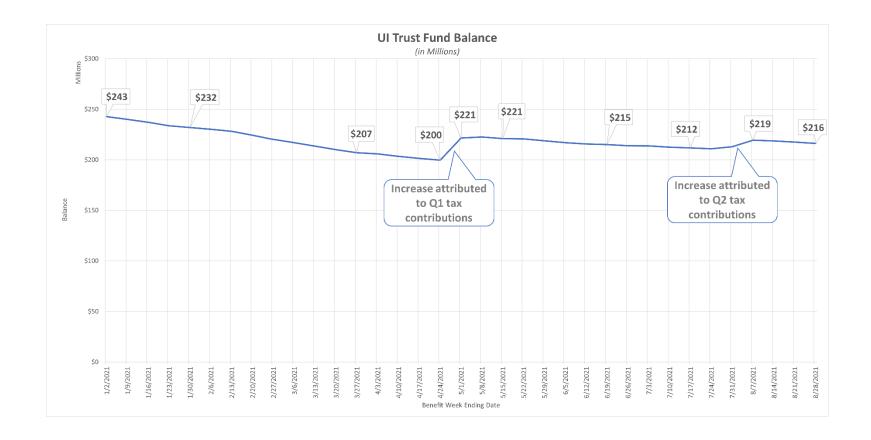

| Claims Payment Processing |                          |                    |                        |                 |                             |                       |  |  |  |  |
|---------------------------|--------------------------|--------------------|------------------------|-----------------|-----------------------------|-----------------------|--|--|--|--|
| Week<br>Ending            | All UI<br>Claims<br>Paid | All UI<br>Payments | PUA<br>Claims<br>Paid* | PUA<br>Payments | Total<br>Payments<br>Issued | Trust Fund<br>Balance |  |  |  |  |
| July 10                   | 8,583                    | \$2,879,927        | 5,264                  | \$3,218,450     | \$6,098,377                 | \$212,485,981         |  |  |  |  |
| July 17                   | 8,239                    | \$2,919,439        | 5,702                  | \$3,531,504     | \$6,450,943                 | \$211,650,866         |  |  |  |  |
| July 24                   | 7,929                    | \$2,831,059        | 5,793                  | \$3,569,649     | \$6,400,708                 | \$210,918,130         |  |  |  |  |
| July 31                   | 7,584                    | \$2,733,666        | 5,458                  | \$3,362,615     | \$6,096,281                 | \$212,895,057         |  |  |  |  |
| August 8                  | 7,443                    | \$2,723,383        | 5,758                  | \$3,524,899     | \$6,248,282                 | \$219,311,711         |  |  |  |  |
| August 14                 | 7,213                    | \$2,646,131        | 5,276                  | \$3,261,878     | \$5,908,009                 | \$218,561,200         |  |  |  |  |
| August 21                 | 6,468                    | \$2,345,284        | 5,840                  | \$3,600,824     | \$5,946,108                 | \$217,410,412         |  |  |  |  |
| August 28                 | 6,447                    | \$2,467,923        | 5,693                  | \$3,592,440     | \$6,060,363                 | \$216,232,095         |  |  |  |  |