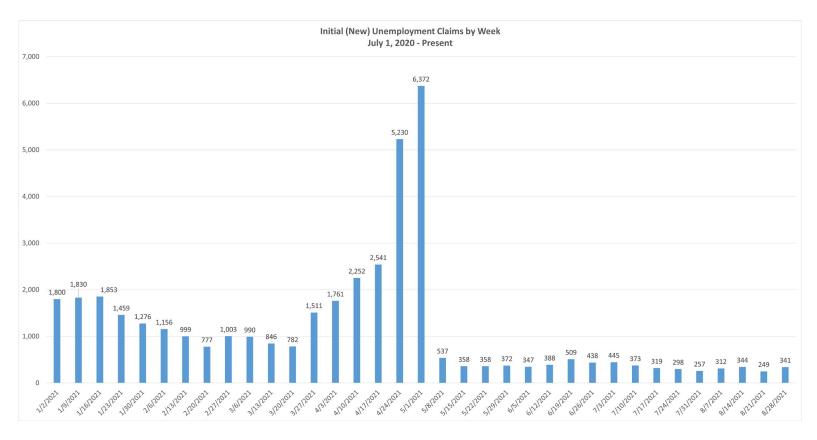

o the certified data provided to the U.S. Department of Labor.



The data presented in this publication represents unofficial information collected from a variety of sources, and is being provided in order to ensure transparency, the freedom of information, and a well-informed public. While it is accurate to the extent ascertainable by the Department at the time of publication, it has not been subject to inspection or validation, and does not constitute verified employment data for the purposes of required reporting and formal release. This data is for the sole purpose of informing the public and shall not be recreated or reposted in any way, without this disclaimer. The information provided herein is not related in any way to the certified data provided to the U.S. Department of Labor.



\*the high number of initial claims can be attributed to the increased number of fraudulent claims submitted.

The data presented in this publication represents unofficial information collected from a variety of sources, and is being provided in order to ensure transparency, the freedom of information, and a well-informed public. While it is accurate to the extent ascertainable by the Department at the time of publication, it has not been subject to inspection or validation, and does not constitute verified employment data for the purposes of required reporting and formal release. This data is for the sole purpose of informing the public and shall not be recreated or reposted in any way, without this disclaimer. The information provided herein is not releated in any way to the certified