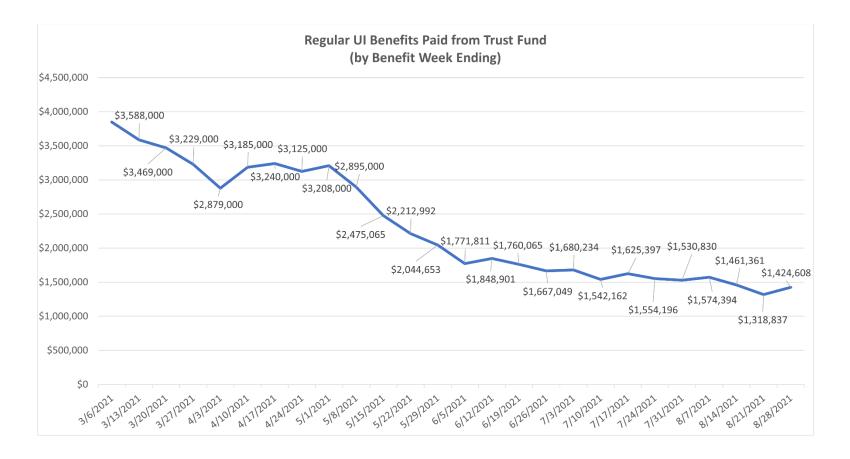

| Claims Payment Processing |                          |                    |                        |                 |                             |                       |  |  |  |  |
|---------------------------|--------------------------|--------------------|------------------------|-----------------|-----------------------------|-----------------------|--|--|--|--|
| Week<br>Ending            | All UI<br>Claims<br>Paid | All UI<br>Payments | PUA<br>Claims<br>Paid* | PUA<br>Payments | Total<br>Payments<br>Issued | Trust Fund<br>Balance |  |  |  |  |
| July 10                   | 8,583                    | \$2,879,927        | 5,264                  | \$3,218,450     | \$6,098,377                 | \$212,485,981         |  |  |  |  |
| July 17                   | 8,239                    | \$2,919,439        | 5,702                  | \$3,531,504     | \$6,450,943                 | \$211,650,866         |  |  |  |  |
| July 24                   | 7,929                    | \$2,831,059        | 5,793                  | \$3,569,649     | \$6,400,708                 | \$210,918,130         |  |  |  |  |
| July 31                   | 7,584                    | \$2,733,666        | 5,458                  | \$3,362,615     | \$6,096,281                 | \$212,895,057         |  |  |  |  |
| August 8                  | 7,443                    | \$2,723,383        | 5,758                  | \$3,524,899     | \$6,248,282                 | \$219,311,711         |  |  |  |  |
| August 14                 | 7,213                    | \$2,646,131        | 5,276                  | \$3,261,878     | \$5,908,009                 | \$218,561,200         |  |  |  |  |
| August 21                 | 6,468                    | \$2,345,284        | 5,840                  | \$3,600,824     | \$5,946,108                 | \$217,410,412         |  |  |  |  |
| August 28                 | 6,447                    | \$2,467,923        | 5,693                  | \$3,592,440     | \$6,060,363                 | \$216,232,095         |  |  |  |  |